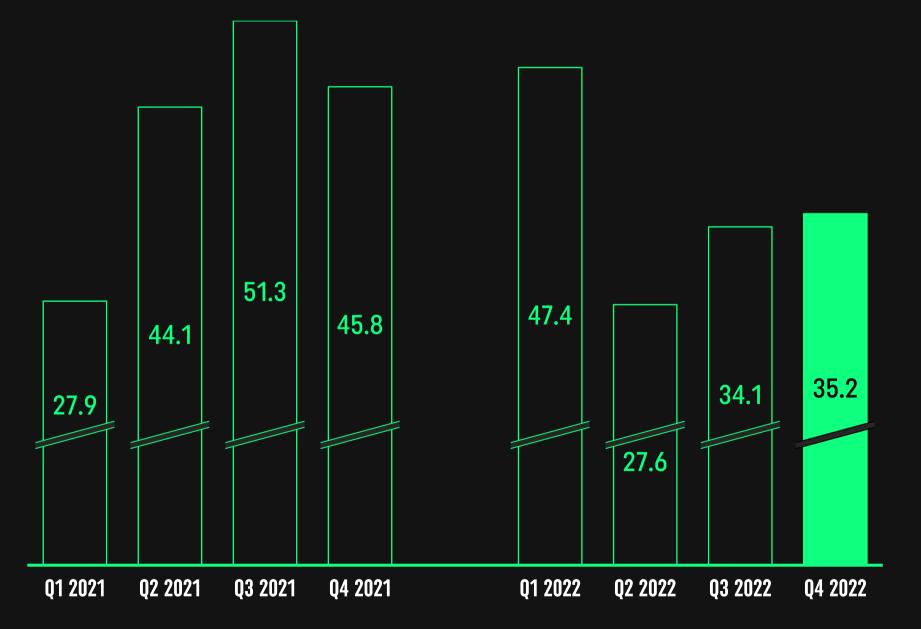

nded. For this reason, the numbers in rows or columns may not foot exactly to the number provided as the subtotal.











#### OUR PORTFOLIO: PROMISING PIPELINE WITH 4 CORE PROJECTS AND 3 SUPPLEMENTARY PROJECTS



GROUP'S PORTFOLIO
CONSISTS OF 7 PROJECTS
(INCLUDING 2 PROJECTS
FOR THE VR PLATFORMS)

<sup>\*</sup>as of 28.04.2023, the publication date of the 2022 financial report, project Gemini was in production phase



# PEOPLE CAN FLY GROUP



2022 FINANCIAL RESULTS
DECLINE YOY DUE TO END
OF COOPERATION WITH
TAKE-TWO INTERACTIVE
SOFTWARE





WORK IN PROGRESS
INCREASE DUE TO HIGHER
SELF-PUBLISHING GAME
DEV COSTS ALLOCATION
ON BALANCE SHEET



#### **GROUP'S FINANCIAL RESULTS: REVENUE**





#### GROUP'S FINANCIAL RESULTS: DEVELOPMENT REVENUE

### QUARTERLY DEVELOPMENT REVENUE PLN m



## OUTSOURCING - REVENUE AND COSTS PLN m





#### GROUP'S FINANCIAL RESULTS: ADJUSTED EBITDA

# CUMULATIVE ADJUSTED EBITDA PLN m



2020 2021 2022