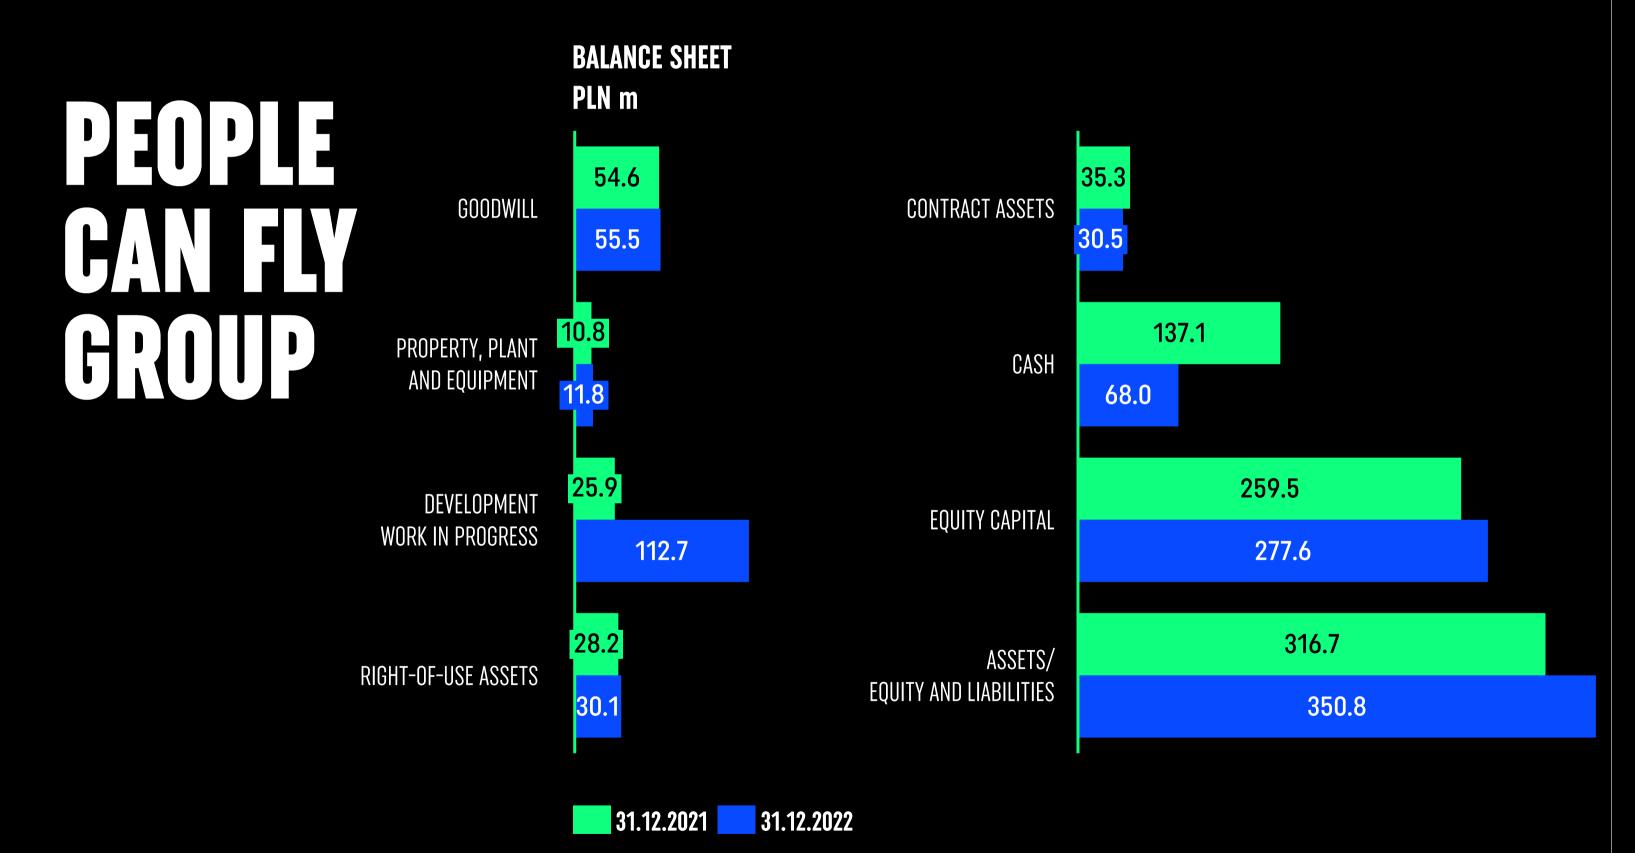

# PEOPLE CAN FLY GROUP

2022 FINANCIAL RESULTS
DECLINE YOY DUE TO END
OF COOPERATION WITH
TAKE-TWO INTERACTIVE
SOFTWARE

WORK IN PROGRESS
INCREASE DUE TO HIGHER
SELF-PUBLISHING GAME
DEV COSTS ALLOCATION
ON BALANCE SHEET