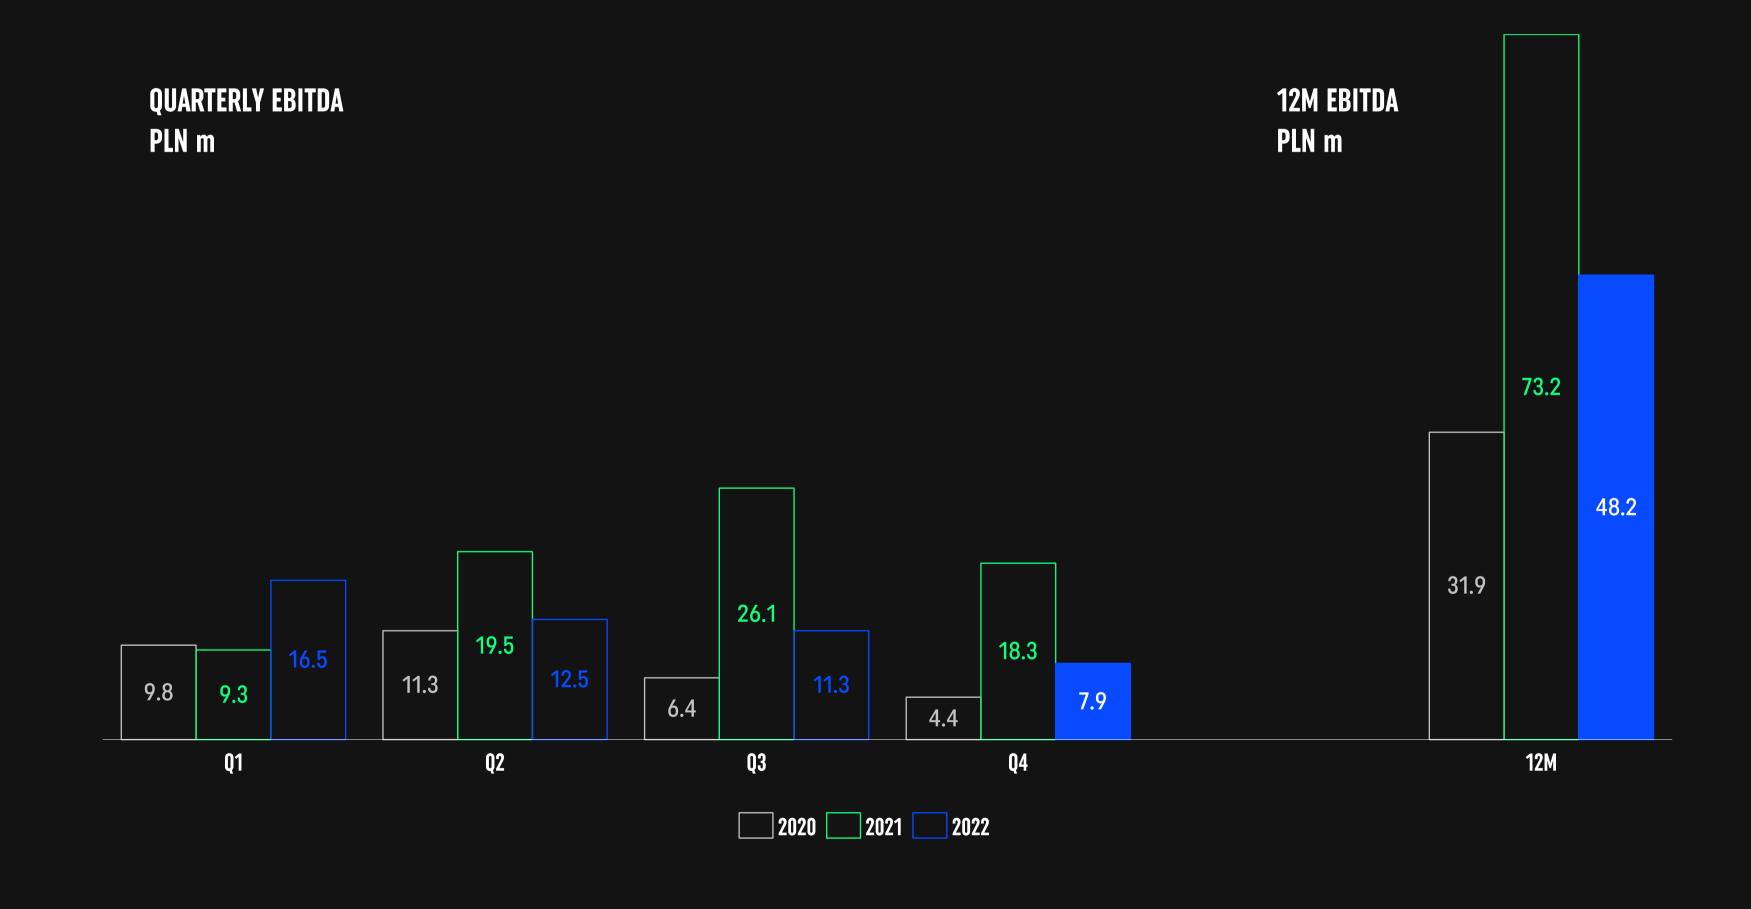

columns may not foot exactly to the number provided as the subtotal.











#### OUR PORTFOLIO: PROMISING PIPELINE WITH 4 CORE PROJECTS AND 3 SUPPLEMENTARY PROJECTS



GROUP'S PORTFOLIO
CONSISTS OF 7 PROJECTS
(INCLUDING 2 PROJECTS
FOR THE VR PLATFORMS)

<sup>\*</sup>as of 28.04.2023, the publication date of the 2022 financial report, project Gemini was in production phase



# PEOPLE CAN FLY GROUP



2022 FINANCIAL RESULTS
DECLINE YOY DUE TO END
OF COOPERATION WITH
TAKE-TWO INTERACTIVE
SOFTWARE





WORK IN PROGRESS
INCREASE DUE TO HIGHER
SELF-PUBLISHING GAME
DEV COSTS ALLOCATION
ON BALANCE SHEET



#### **GROUP'S FINANCIAL RESULTS: REVENUE**





#### GROUP'S FINANCIAL RESULTS: DEVELOPMENT REVENUE

### QUARTERLY DEVELOPMENT REVENUE PLN m



## OUTSOURCING - REVENUE AND COSTS PLN m





#### GROUP'S FINANCIAL RESULTS: ADJUSTED EBITDA

# CUMULATIVE ADJUSTED EBITDA PLN m



2020 2021 2022