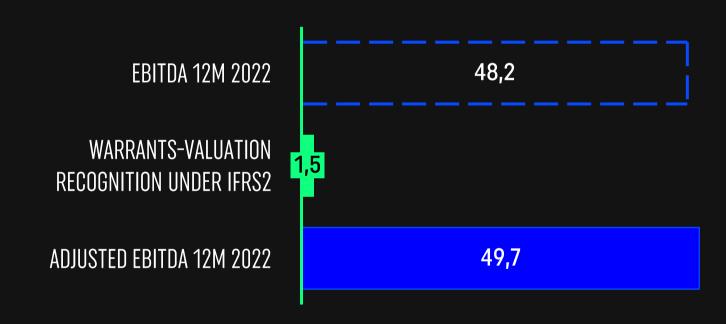

SING PIPELINE WITH 4 CORE PROJECTS AND 3 SUPPLEMENTARY PROJECTS



GROUP'S PORTFOLIO
CONSISTS OF 7 PROJECTS
(INCLUDING 2 PROJECTS
FOR THE VR PLATFORMS)

<sup>\*</sup>as of 28.04.2023, the publication date of the 2022 financial report, project Gemini was in production phase



# PEOPLE CAN FLY GROUP



2022 FINANCIAL RESULTS
DECLINE YOY DUE TO END
OF COOPERATION WITH
TAKE-TWO INTERACTIVE
SOFTWARE





WORK IN PROGRESS
INCREASE DUE TO HIGHER
SELF-PUBLISHING GAME
DEV COSTS ALLOCATION
ON BALANCE SHEET



#### **GROUP'S FINANCIAL RESULTS: REVENUE**





#### GROUP'S FINANCIAL RESULTS: DEVELOPMENT REVENUE

### QUARTERLY DEVELOPMENT REVENUE PLN m



## OUTSOURCING - REVENUE AND COSTS PLN m





#### GROUP'S FINANCIAL RESULTS: ADJUSTED EBITDA

# CUMULATIVE ADJUSTED EBITDA PLN m



2020 2021 2022