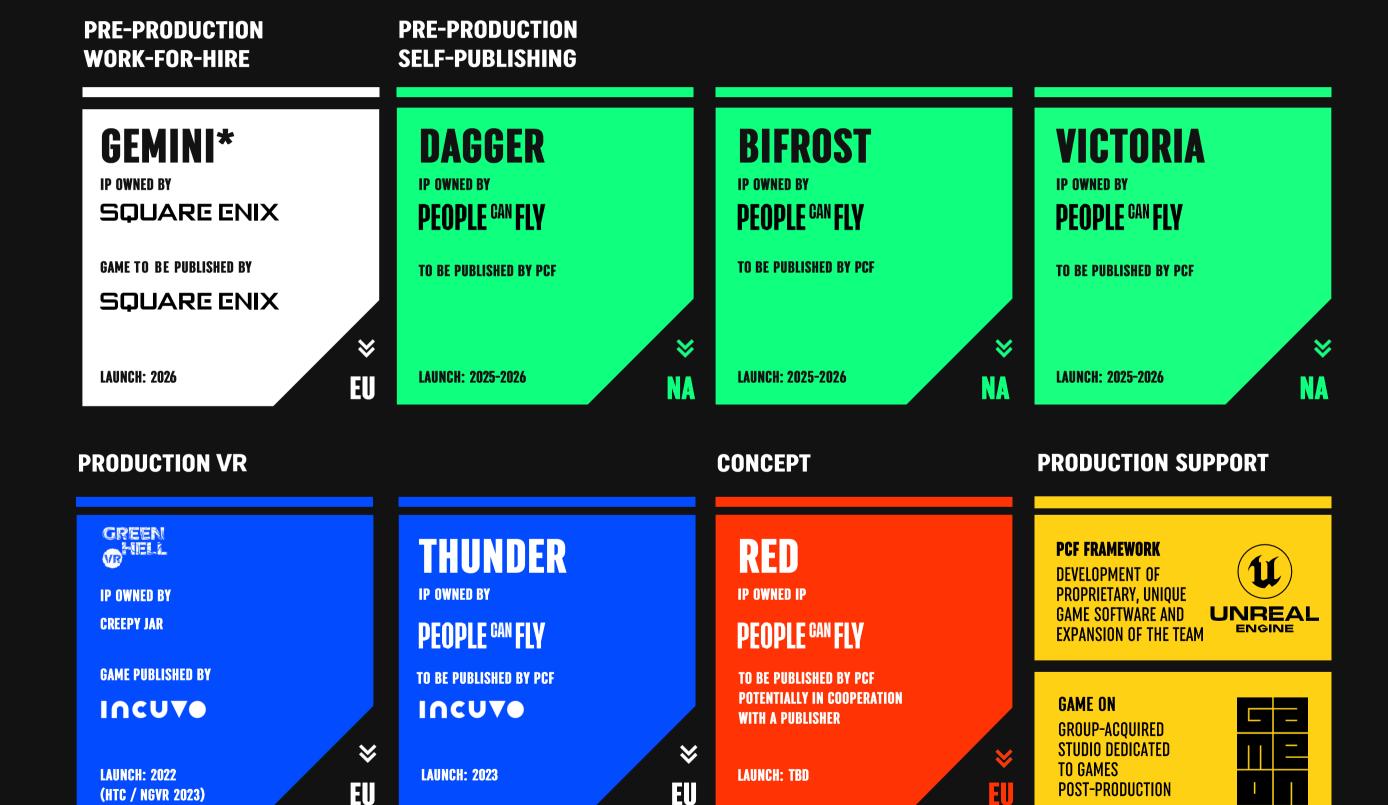

#### OUR PORTFOLIO: PROMISING PIPELINE WITH 4 CORE PROJECTS AND 3 SUPPLEMENTARY PROJECTS

GROUP'S PORTFOLIO
CONSISTS OF 7 PROJECTS
(INCLUDING 2 PROJECTS
FOR THE VR PLATFORMS)

<sup>\*</sup>as of 28.04.2023, the publication date of the 2022 financial report, project Gemini was in production phase