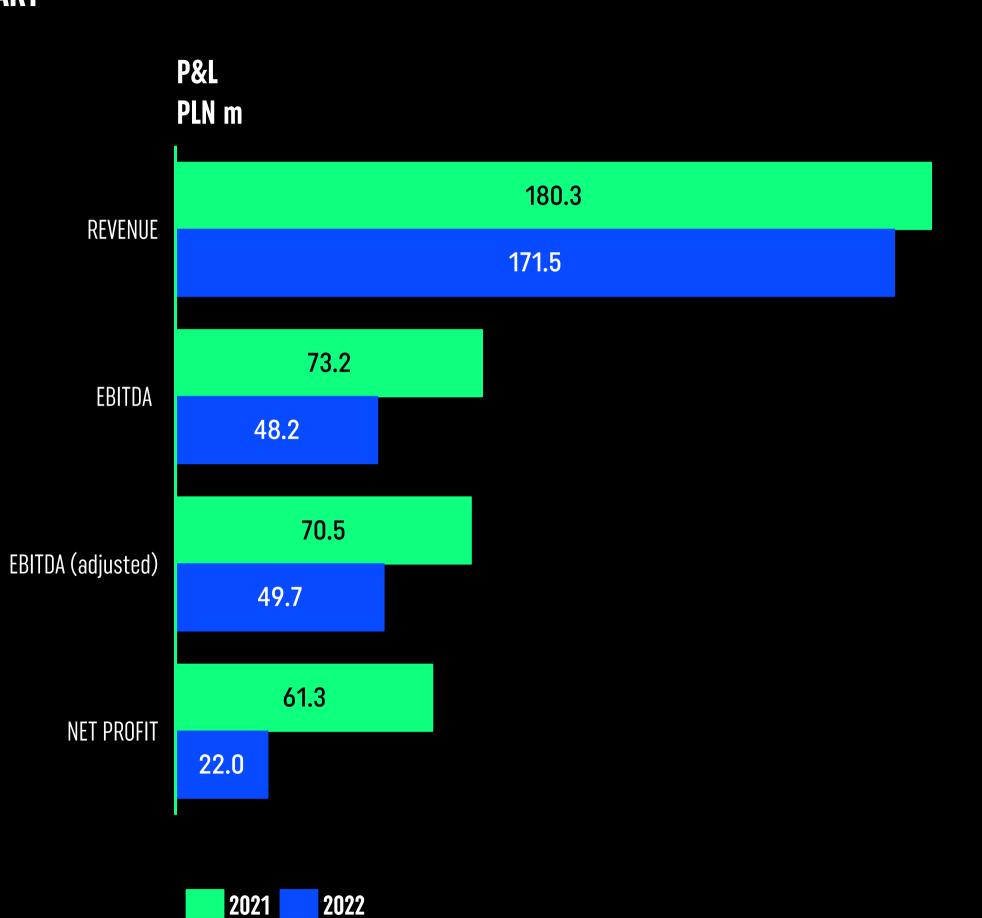

# PEOPLE CAN FLY GROUP

2022 FINANCIAL RESULTS
DECLINE YOY DUE TO END
OF COOPERATION WITH
TAKE-TWO INTERACTIVE
SOFTWARE

WORK IN PROGRESS
INCREASE DUE TO HIGHER
SELF-PUBLISHING GAME
DEV COSTS ALLOCATION
ON BALANCE SHEET