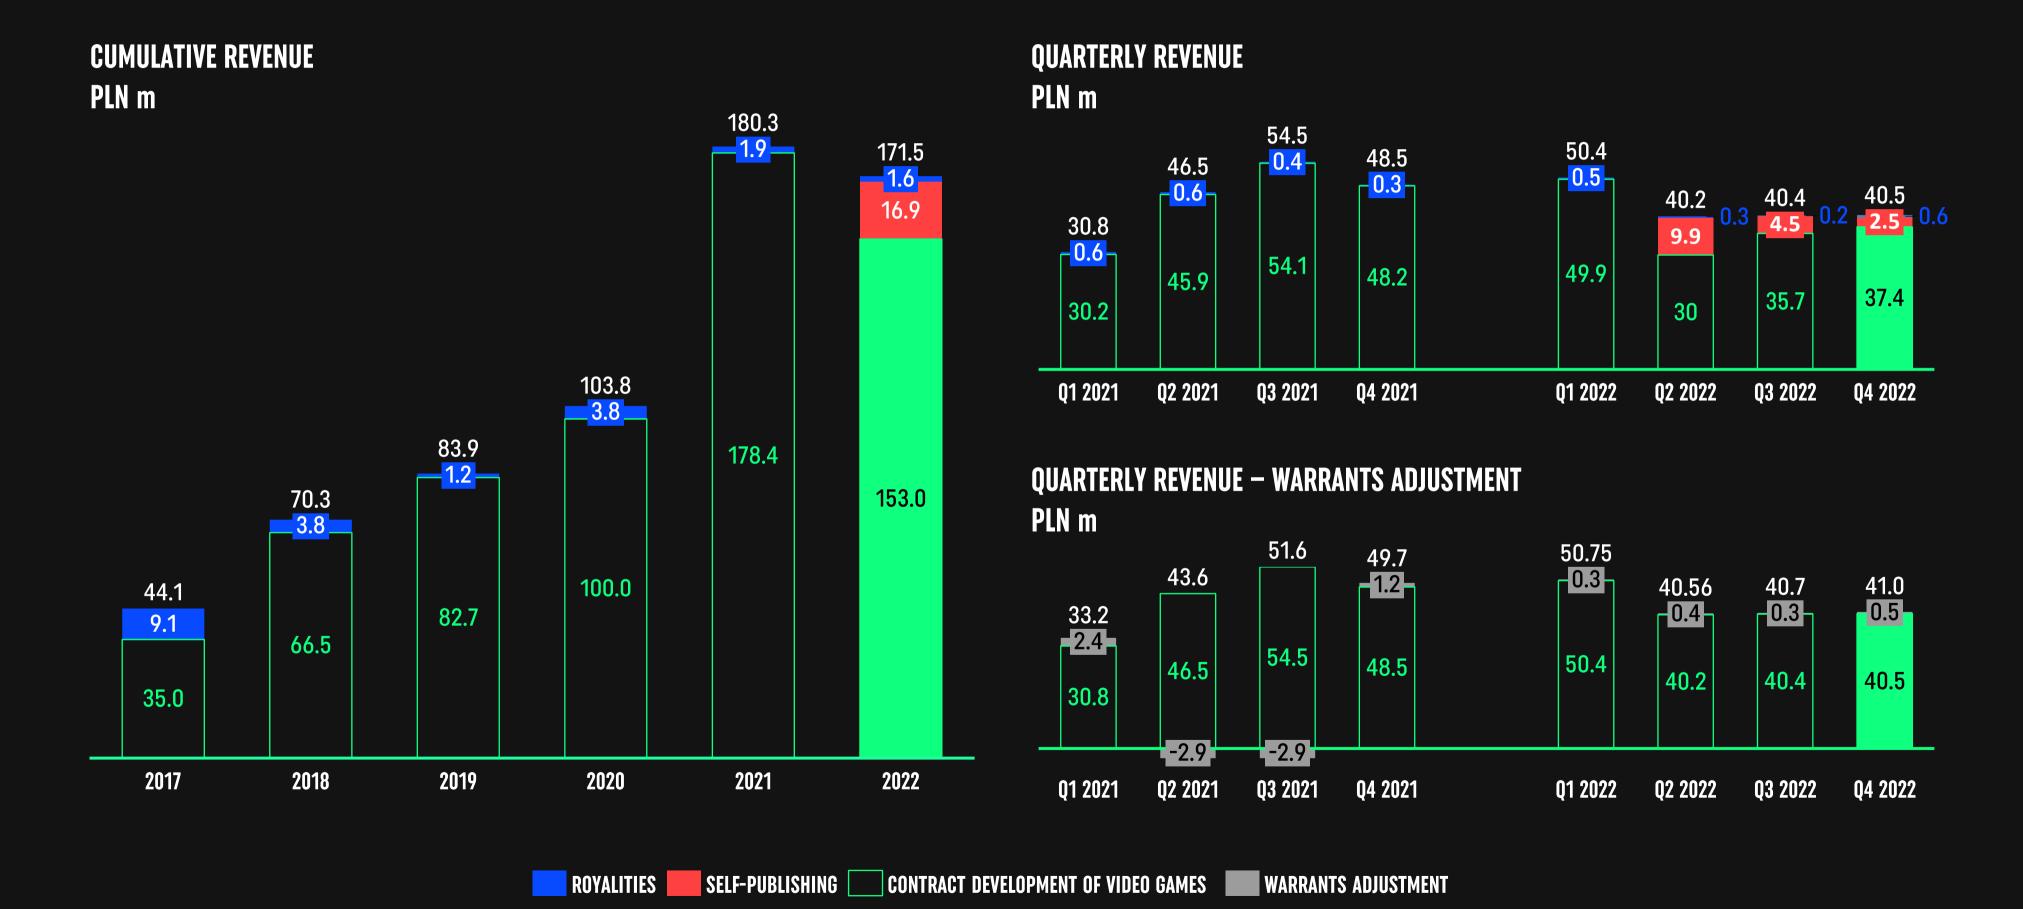

#### **GROUP'S FINANCIAL RESULTS: REVENUE**

#### GROUP'S FINANCIAL RESULTS: DEVELOPMENT REVENUE

### QUARTERLY DEVELOPMENT REVENUE PLN m