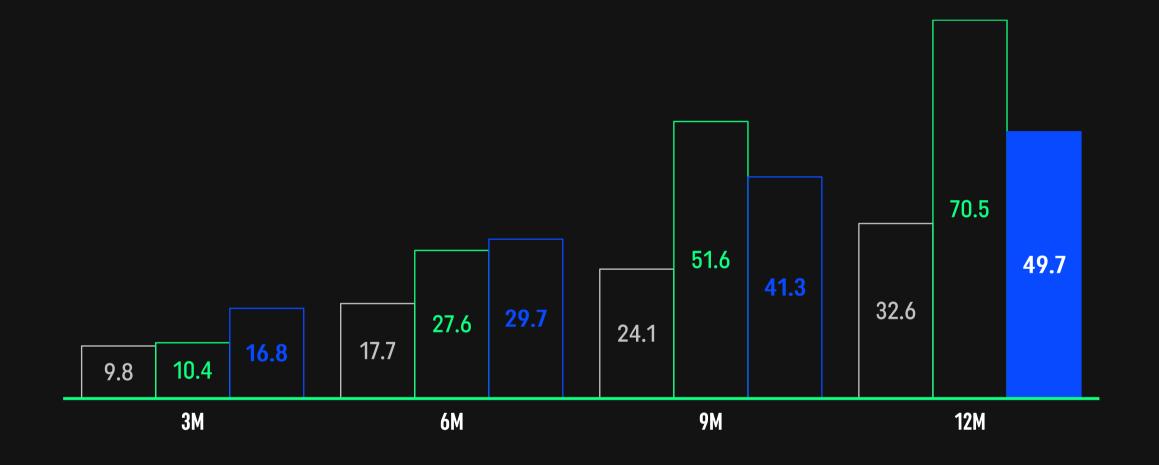

R PORTFOLIO: PROMISING PIPELINE WITH 4 CORE PROJECTS AND 3 SUPPLEMENTARY PROJECTS



GROUP'S PORTFOLIO
CONSISTS OF 7 PROJECTS
(INCLUDING 2 PROJECTS
FOR THE VR PLATFORMS)

<sup>\*</sup>as of 28.04.2023, the publication date of the 2022 financial report, project Gemini was in production phase



# PEOPLE CAN FLY GROUP



2022 FINANCIAL RESULTS
DECLINE YOY DUE TO END
OF COOPERATION WITH
TAKE-TWO INTERACTIVE
SOFTWARE





WORK IN PROGRESS
INCREASE DUE TO HIGHER
SELF-PUBLISHING GAME
DEV COSTS ALLOCATION
ON BALANCE SHEET



#### **GROUP'S FINANCIAL RESULTS: REVENUE**





#### GROUP'S FINANCIAL RESULTS: DEVELOPMENT REVENUE

### QUARTERLY DEVELOPMENT REVENUE PLN m



## OUTSOURCING - REVENUE AND COSTS PLN m





#### GROUP'S FINANCIAL RESULTS: ADJUSTED EBITDA

# CUMULATIVE ADJUSTED EBITDA PLN m



2020 2021 2022